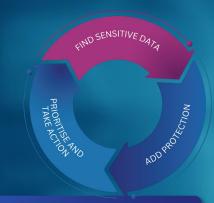

#### FIND SENSITIVE DATA

#### **ADD PROTECTION**

## PRIORITISE AND TAKE ACTION

FIND SENSITIVE DATA

ADD PROTECTION

PRIORITISE AND TAKE ACTION