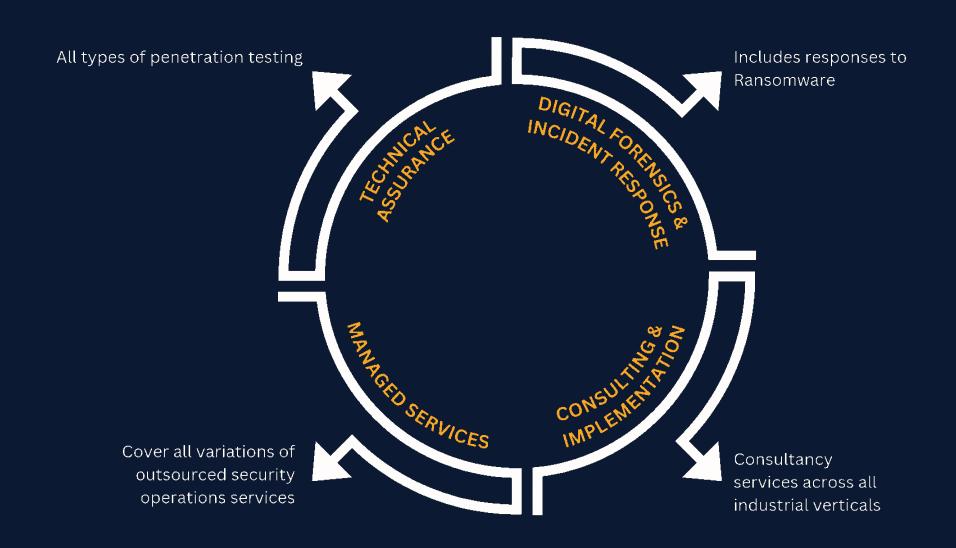

# MANAGED SECURITY SERVICES IS A COLLECTIVE TERM

Managed Security Services (MSS) cover all variations of outsourced security operations services.

#### MANAGED SECURITY SERVICES IS BROAD AND CHANGING

"A basic service might include, for example, firewall management More advanced services include a managed security operations centre monitoring multiple technologies."