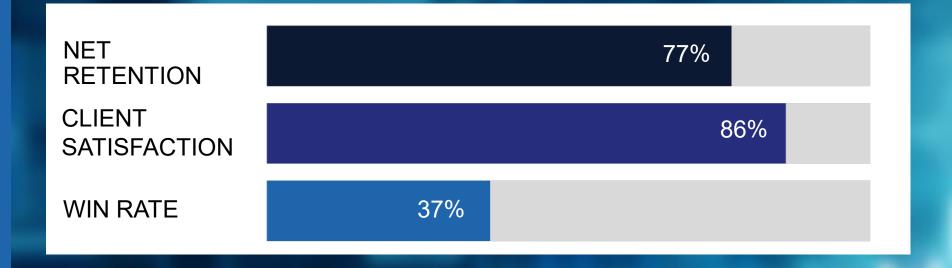

#### TRACK RECORD OF GROWTH

88%

**FY24 ANNUAL RECURRING REVENUE** 

20.3%

CAGR FOUR-YEAR GROWTH RATE

36%

**FY24 MS REVENUE GROWTH** 

Building from our base of amazing clients