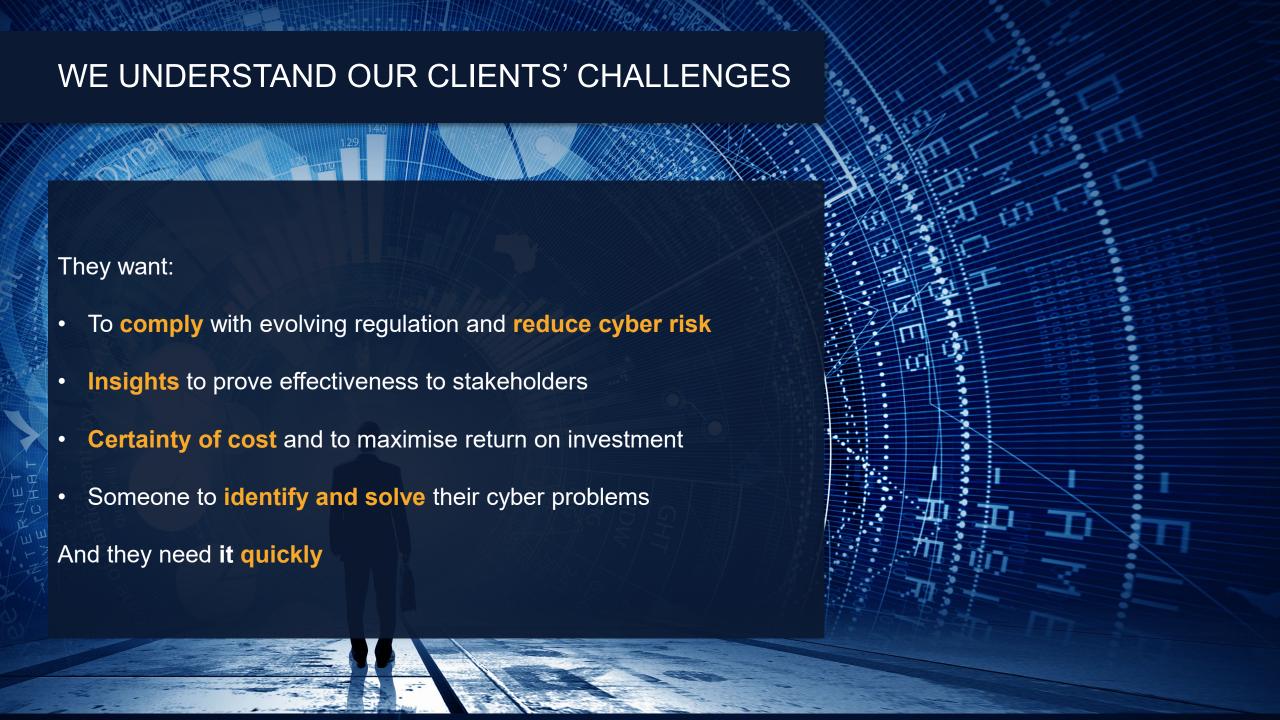

#### FOCUSED ON OUR STRENGTHS AND WHERE OUR CLIENTS NEED US

- To comply with evolving regulation and reduce cyber risk
- Insights to prove effectiveness to stakeholders
- Certainty of cost and to maximise return on investment
- Someone to identify and solve their cyber problems

And they need it quickly

0 1 00101000001010 1 00 11