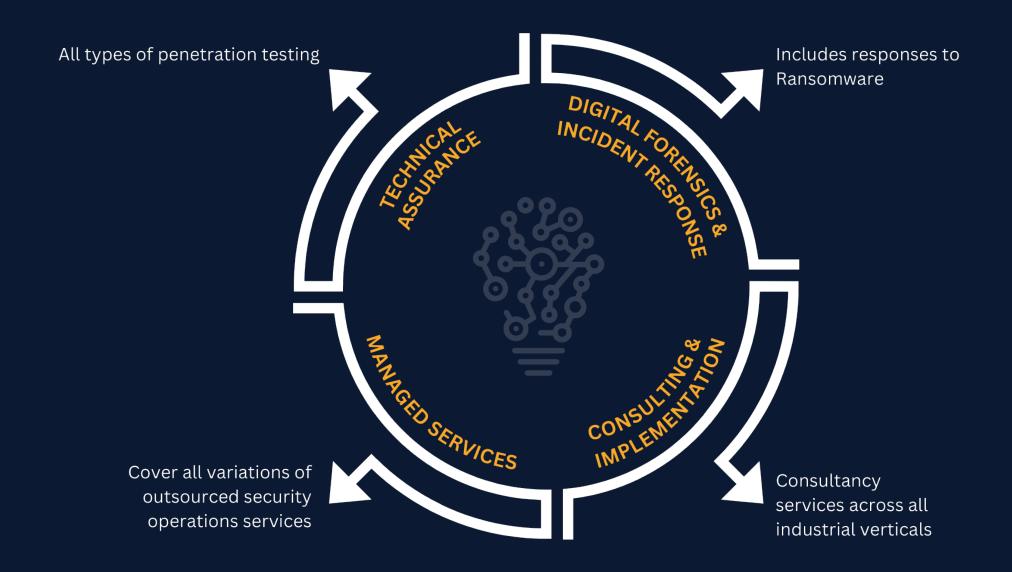

# MANAGED SECURITY SERVICES IS A COLLECTIVE TERM

Managed Security Services (MSS) cover all variations of outsourced security operations services.

#### MANAGED SECURITY SERVICES IS BROAD AND CHANGING

"A basic service might include, for example, firewall management More advanced services include a managed security operations centre monitoring multiple technologies."

## FOCUSING IN ON THE HIGH GROWTH AREA OF MSS

Managed (Extended) Detection and Response – M(X)DR, as a subset of Managed Security Services, combines the tools, technologies, procedures, and methodologies used to provide full cyber security detection and response capabilities for an organisation.