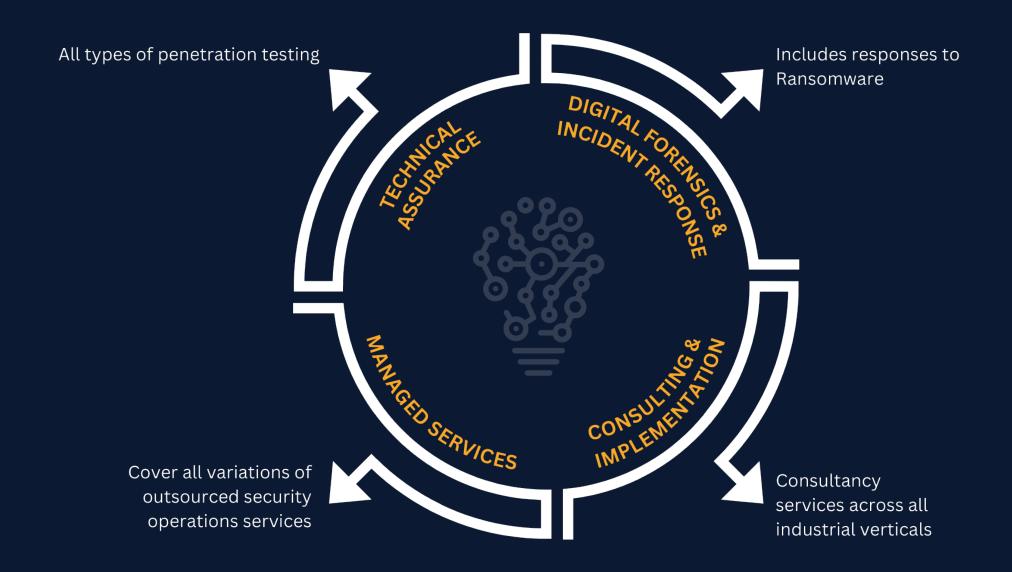

# MANAGED SECURITY SERVICES IS A COLLECTIVE TERM

Managed Security Services (MSS) cover all variations of outsourced security operations services.

#### MANAGED SECURITY SERVICES IS BROAD AND CHANGING

"A basic service might include, for example, firewall management More advanced services include a managed security operations centre monitoring multiple technologies."