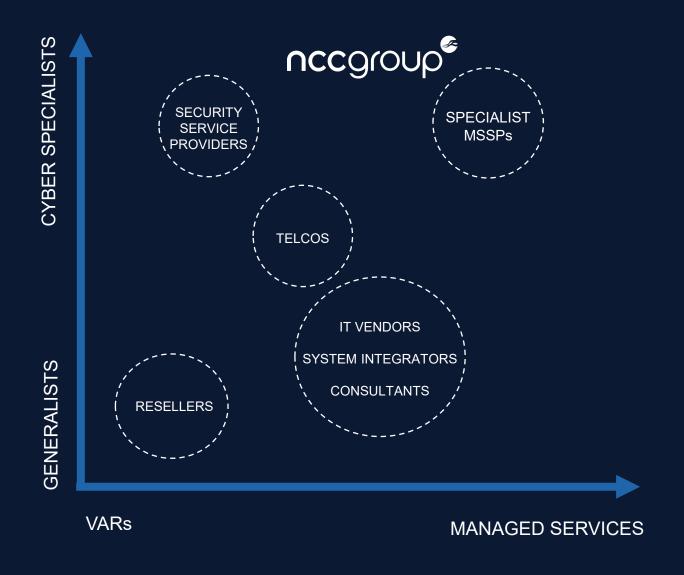

nt



#### **NDR**

Network Detection & Response



#### **MDR**

Managed Detection & Response



#### **Vulnerability Scan**

Testing & Scanning



#### **XDR**

eXtended Detection & Response



#### **MXDR**

Managed eXtended Detection & Response





#### MARKET OVERVIEW

CYBER SECURITY | MANAGED SERVICES



#### THERE IS OPPORTUNITY ACROSS ALL VERTICALS



Source: IDC Market Data 2023 (MSS Spend)

#### DRIVEN BY AN EVER-COMPLEX THREAT LANDSCAPE

MXDR ANNUAL GROWTH RATE OF 26.1% FROM 2023-28 MANAGED SECURITY SERVICES MARKET SIZE £20bn (2023)

42% OF BUSINESSES USING MXDR

TOP TWO BUYER
REQUIREMENTS
ARE TRUST & EXPERTISE
WITH COMPLIANCE

CLIENTS LACK RESOURCES TO MANAGE THEMSELVES

MANAGED SERVICES
PROVIDES ECONOMIES
OF SCALE

#### NCC GROUP IS HIGHLY DIFFERENTIATED IN A DIVERSE MARKET



#### NCC GROUP IS HIGHLY DIFFERENTIATED IN A DIVERSE MARKET



PURE PLAY CYBER WITH BREADTH OF SERVICES

GLOBAL SCALE WTH LOCAL PRESENCE

TECHNOLOGY AGNOSTIC WITH UNIFIED CYBER PLATFORM

STRENGTH OF PEOPLE EXPERTISE AND FOCUS ON QUALITY

INDUSTRY LEADING THREAT MANAGEMENT



#### **OUR VALUE PROPOSITION**

CYBER SECURITY | MANAGED SERVICES











| UNKNOWN<br>SECURITY FLAWS | WEAK OR STOLEN<br>CREDENTIALS | MISCONFIGURATIONS |  |  |  |
|---------------------------|-------------------------------|-------------------|--|--|--|
| OUTDATED<br>SOFTWARE      | UNPROTECTED IT                | WISCONFIGURATIONS |  |  |  |
| MANAGED SERVICES          |                               |                   |  |  |  |

| UNKNOWN        | WEAK OR STOLEN | MISCONFIGURATIONS | LAPTOP       |
|--------