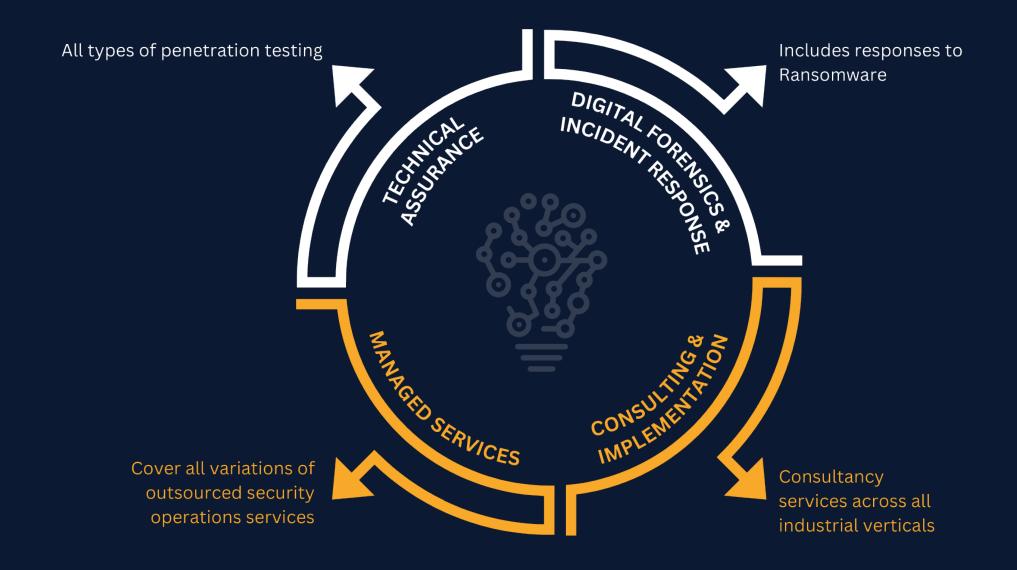

# MANAGED SECURITY SERVICES IS A COLLECTIVE TERM

Managed Security Services (MSS) cover all variations of outsourced security operations services.

#### MANAGED SECURITY SERVICES IS BROAD AND CHANGING

"A basic service might include, for example, firewall management More advanced services include a managed security operations centre monitoring multiple technologies."