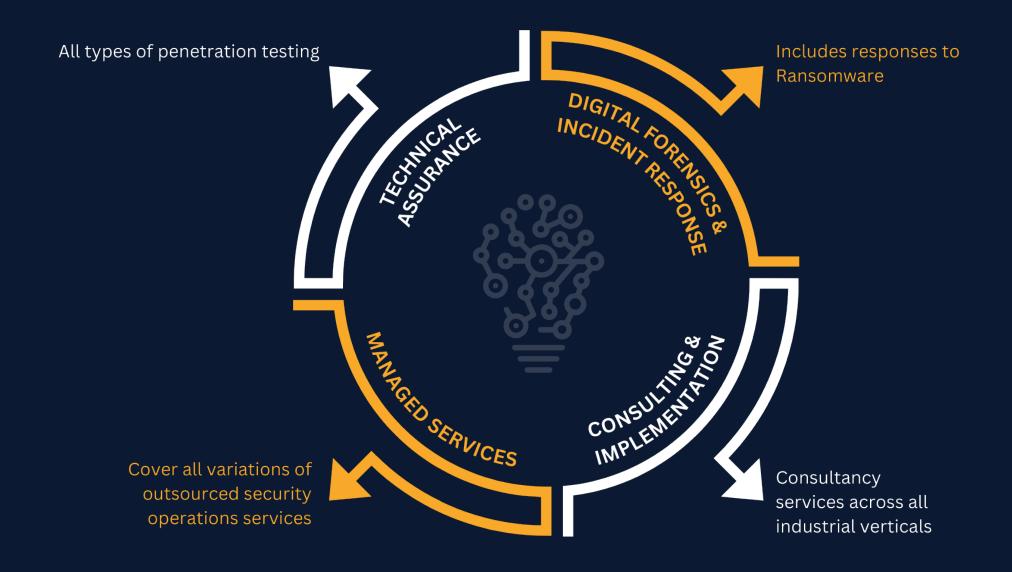

# MANAGED SECURITY SERVICES IS A COLLECTIVE TERM

Managed Security Services (MSS) cover all variations of outsourced security operations services.

#### MANAGED SECURITY SERVICES IS BROAD AND CHANGING

"A basic service might include, for example, firewall management More advanced services include a managed security operations centre monitoring multiple technologies."