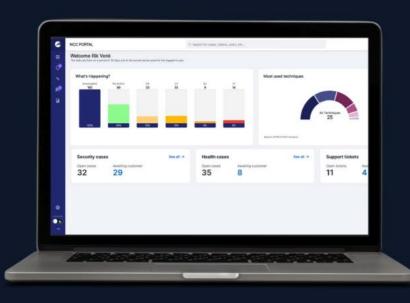

#### OUR SERVICE CAN BE TAILORED TO ANY CLIENT

LOW

**CLIENT CYBER MATURITY** 

HIGH

- Client only logs in after incident
- Delivery managers leverage portal for service reviews

**Central hub** for client interactions

Single source of truth, providing full transparency to the client

- Integration of Unified Cyber platform in client internal ticketing system
- Seamless collaboration between client and NCC experts