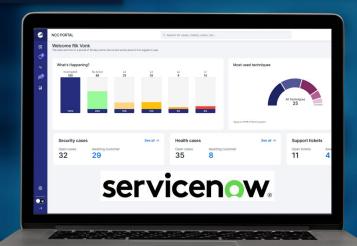

#### OUR SERVICE CAN BE TAILORED TO ANY CLIENT

LOW

**CLIENT CYBER MATURITY** 

HIGH

- Client only logs in after incident
- Delivery managers leverage portal for service reviews

**Central hub** for client interactions

Single source of truth, providing full transparency to the client

- Integration of Unified Cyber platform in client internal ticketing system
- Seamless collaboration between client and NCC experts