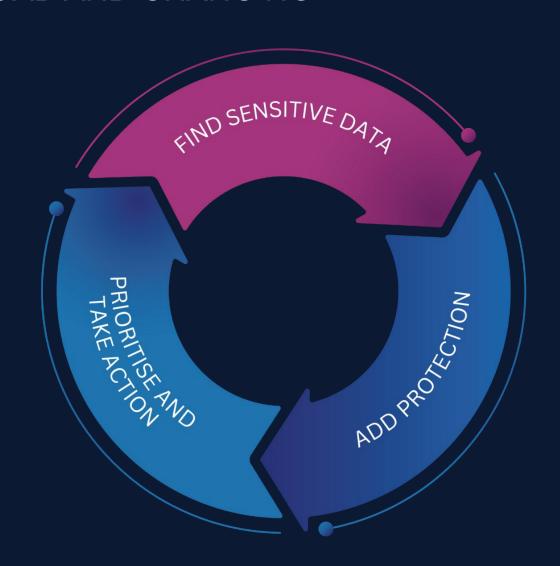

#### FIND SENSITIVE DATA

#### **ADD PROTECTION**

## PRIORITISE AND TAKE ACTION

FIND SENSITIVE DATA

ADD PROTECTION

PRIORITISE AND TAKE ACTION