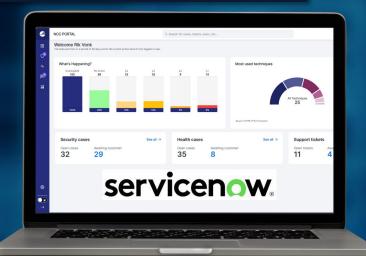

#### OUR SERVICE CAN BE TAILORED TO ANY CLIENT

LOW

**CLIENT CYBER MATURITY** 

HIGH

- Client only logs in after incident
- Delivery managers leverage portal for service reviews

**Central hub** for client interactions

Single source of truth, providing full transparency to the client

- Integration of Unified Cyber platform in client internal ticketing system
- Seamless collaboration between client and NCC experts