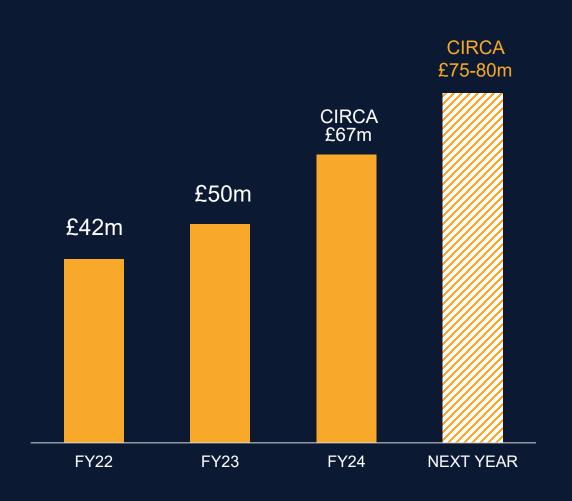

#### TRACK RECORD OF GROWTH

88%

**FY24 ANNUAL RECURRING REVENUE** 

20.3%

CAGR FOUR-YEAR GROWTH RATE

36%

**FY24 MS REVENUE GROWTH** 

Building from our base of amazing clients