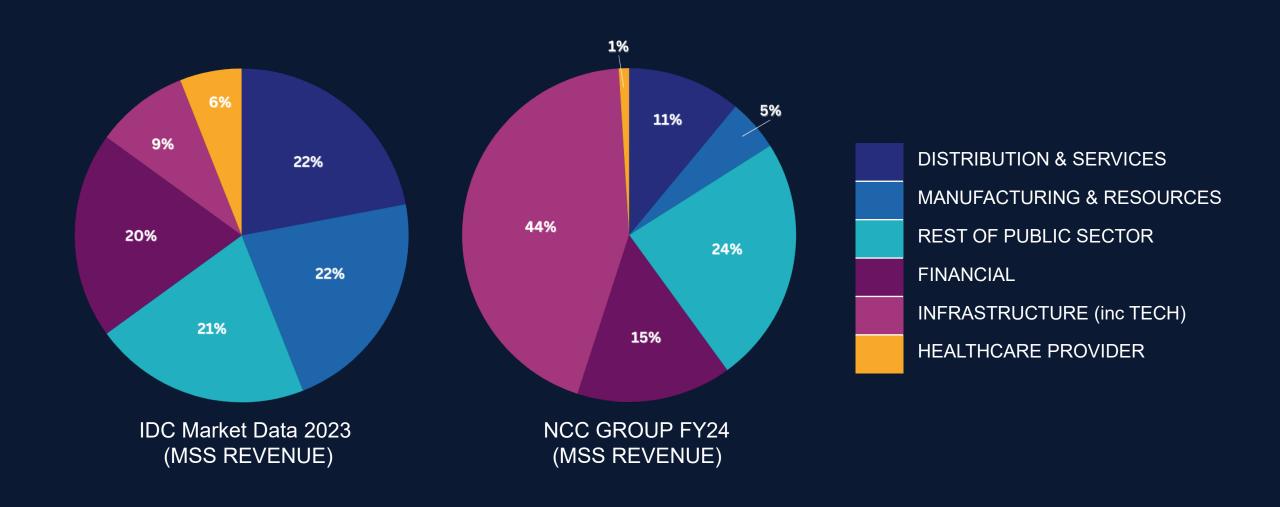

#### THERE IS OPPORTUNITY ACROSS ALL VERTICALS

Source: IDC Market Data 2023 (MSS Spend)

#### WE SEE ALIGNED DISTRIBUTION IN THE VERTICALS