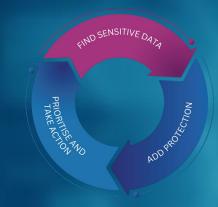

#### FIND SENSITIVE DATA

#### **ADD PROTECTION**

## PRIORITISE AND TAKE ACTION

FIND SENSITIVE DATA

ADD PROTECTION

PRIORITISE AND TAKE ACTION